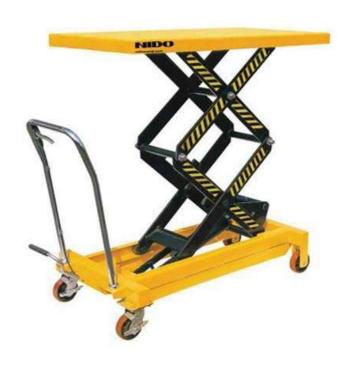

## HYDRAULIC TABLE

A lift table is a work platform that allows handlers to raise or lower any type of heavy load. This elevator is a safety device for transporting materials, and it constitutes an alternative to a conventional lift.

A hydraulic lift table is also an elevator capable of adjusting to tight spaces as well as moderate travel speeds. The peculiarity of a hydraulic lift table is that it generally has a manual control as well as a hydraulic jack and a scissor system. Like a lever system, these make it possible to amplify movements and therefore lift heavier loads, which greatly helps the handler without them getting too tired.